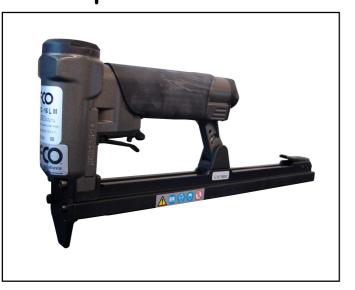

# R1B7C-16LM Air Stapler

NEW!

State of the Art Pneumatic Stapler

## **Features:**

- Long nose for easy use
- Long 2 stick magazine
- Rear exhaust
- Rubber grip
- Fast bottom loading magazine

The R1B7C-16LM air tacker features a convenient bottom loading two stick magazine with easy release and is light-weight for better manoeuvrability.