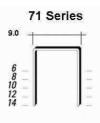

Staples feature a wide 9mm crown which gives good holding power but is also discreet.

The fine wire staple is ideal for use in upholstering lounge suites, office chairs, and many other upholstery jobs.

#### Actual staple size:

R1B7C-16LM drives the following staples:

| Staple code | Box Qty. | Length |
|-------------|----------|--------|
| 71/4        | 20,000   | 4mm    |
| 71/6        | 20,000   | 6mm    |
| 71/8        | 20,000   | 8mm    |
| 71/10       | 20,000   | 10mm   |
| 71/12       | 20,000   | 12mm   |
| 71/14       | 20,000   | 14mm   |